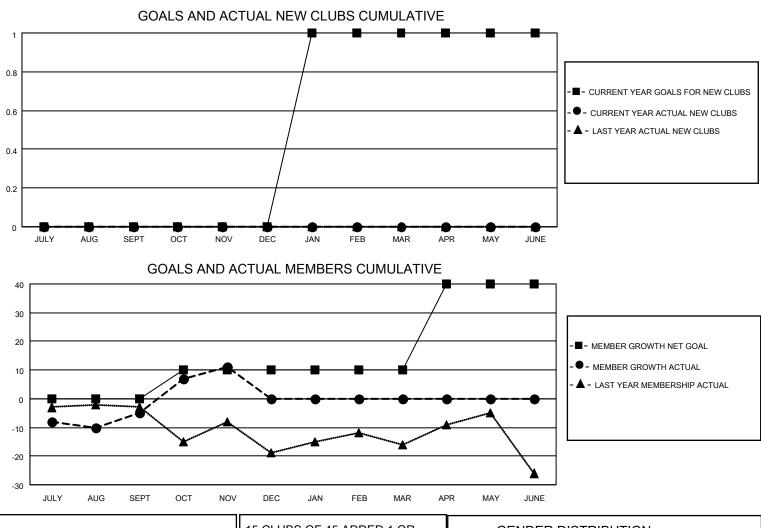

## LOCATION MASSACHUSETTS

District 33 A

Results as of: 11/30/2022

|                       | Club          | S         |               |                       | Men                     | nbers                   |                                                    |
|-----------------------|---------------|-----------|---------------|-----------------------|-------------------------|-------------------------|----------------------------------------------------|
| RESULTS FOR 2022-2023 |               |           |               | RESULTS FOR 2022-2023 |                         |                         |                                                    |
| QUARTER               | NEW CLUB GOAL | NEW CLUBS | DROPPED CLUBS | QUARTER               | IBER GROWTH NET<br>GOAL | MEMBER GROWTH<br>ACTUAL | DROPPED<br>MEMBERS ACTUAL<br>(including transfers) |
| JULY/AUG/SEPT         | 0             | 0         | 0             | JULY/AUG/SEPT         | 0                       | 16                      | 20                                                 |
| OCT/NOV/DEC           | 0             | 0         | 0             | OCT/NOV/DEC           | 10                      | 26                      | 9                                                  |
| JAN/FEB/MAR           | 1             | 0         | 0             | JAN/FEB/MAR           | 0                       | 0                       | 0                                                  |
| APR/MAY/JUNE          | 0             | 0         | 0             | APR/MAY/JUNE          | 30                      | 0                       | 0                                                  |